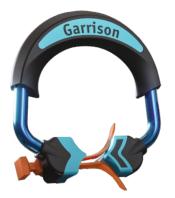

# Quad Matrix System<sup>™</sup>

Advanced design for complex cases

- Faster more predictable back-to-back restorations
- Improved performance on deep restorations
- Outstanding cervical seal

# All-new asymmetrical **Quad Ring** design with specialized 'driver-tip' maximizes Quad Wedge adaptation and cervical seal.

- Adapts the split-tip Quad wedge to both sides of the embrasure simultaneously
- Seals both cervical margins
- Drives deeper for improved matrix band adaptation and tooth separation
- Soft-Face<sup>™</sup> design for superior flash reduction!