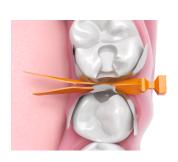

## The Quad Wedge utilizes a revolutionary split-tip design.

Three sizes plus the special, anatomically-shaped purple!

#### Seal those concavities!

Quad Wedges include the highly specialized anatomical purple wedge designed for an improved seal when presented with a root concavity.