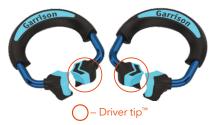

#### Maximum adaptation

The right and left driver tips of the Quad system allow you to select the ideal ring for each quadrant and for each restorative challenge.