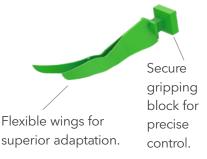

# All-new asymmetrical **Quad Ring** design with specialized 'driver-tip' maximizes Quad Wedge adaptation and cervical seal.

- Adapts the split-tip Quad wedge to both sides of the embrasure simultaneously
- Seals both cervical margins
- Drives deeper for improved matrix band adaptation and tooth separation
- Soft-Face<sup>™</sup> design for superior flash reduction!

#### Maximum adaptation

The right and left driver tips of the Quad system allow you to select the ideal ring for each quadrant and for each restorative challenge.