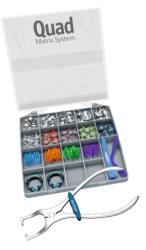

## Quad Sectional Matrix System Intro Kit - Q-KHF-10

2 Quad rings (1 each Blue orientation)

50 Firm bands (10 each)

50 Dead-soft bands (10 each)

80 Quad wedges (20 each)

10 Varistrip

5 DME bands

1 FXP01 ring forceps

### Quad Sectional Matrix System Intro Kit - Q-KHF-00-R

2 Quad rings (1 each Blue orientation)

50 Firm bands (10 each)

50 Dead-soft bands (10 each)

80 Quad wedges (20 each)

21102 Embassy Chambers, 3rd Road, Khar West, Mumbai - 400052, India ⓐ +91 22 6127 7777 ⓑ +919930006127 ⓑ sales@nkpatelandsons.com