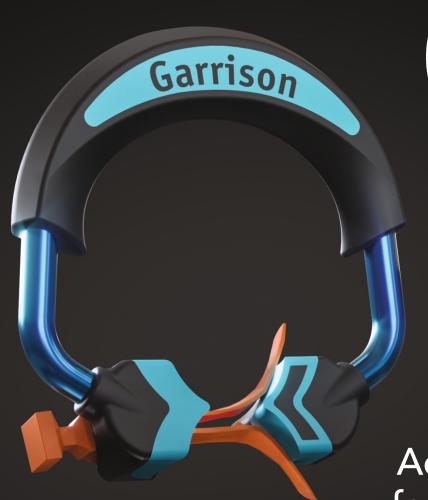

# All-new asymmetrical **Quad Ring** design with specialized 'driver-tip' maximizes Quad Wedge adaptation and cervical seal.

- Adapts the split-tip Quad wedge to both sides of the embrasure simultaneously
- Seals both cervical margins
- Drives deeper for improved matrix band adaptation and tooth separation
- Soft-Face<sup>™</sup> design for superior flash reduction!

#### Maximum adaptation

The right and left driver tips of the Quad system allow you to select the ideal ring for each quadrant and for each restorative challenge.