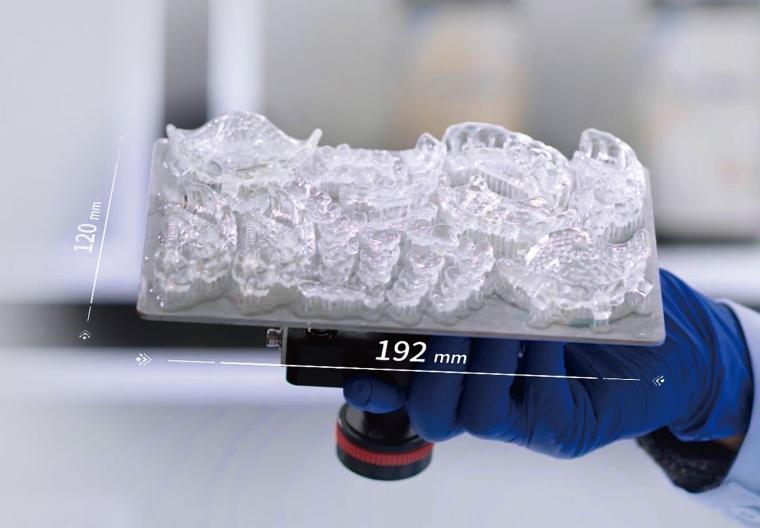

# **Large Print Size, 4K Resolution**

192\*120mm printing size and 4K resolution satisfy the demands of users for efficiency and details.

### **TECHNICAL SPECIFICATIONS** AccuFab-L4K

| Printer Size        | 360 x 360 x 530 mm                                    |
|---------------------|-------------------------------------------------------|
| Printer Weight      | about 19 kg                                           |
| Print Volume(x/y/z) | 192 x 120 x 180 mm                                    |
| Resolution          | 3840 x 2400(4K) Px                                    |
| Print Speed         | 10-50 mm/h (depends on layer thickness and materials) |
| Layer Thickness     | 0.025/0.05/0.075/0.1 mm                               |
| Accuracy            | ± 50 μm                                               |
| Connectivity        | USB/Wi-Fi/Ethernet                                    |