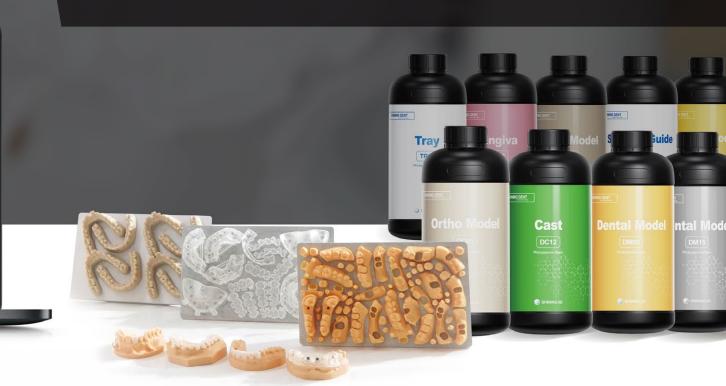

### **Multiple Material Options**

#### **Shining Dent**

Shining Dent covers a wide range of materials for dental 3D printing applications, includes dental model, ortho model, surgical guide, castable wax and gingiva mask.

#### Certified 3<sup>rd</sup> Party Material

Shining 3D partners with industry leading brands in dental material, providing more possibility and flexibility.