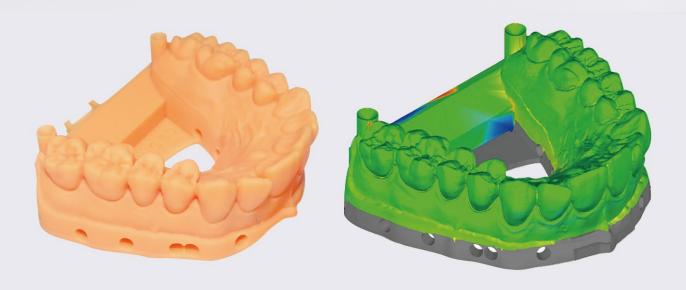

#### **Accurate Precise**

Over 96% of the surface points fits within ±0.1mm

#### **Outstanding Uniformity**

High luminance uniformity achieves up to 90%

#### Beyond the Limits

Provides not only the possibility to obtain features smaller than a pixel, but also superior surface finish.