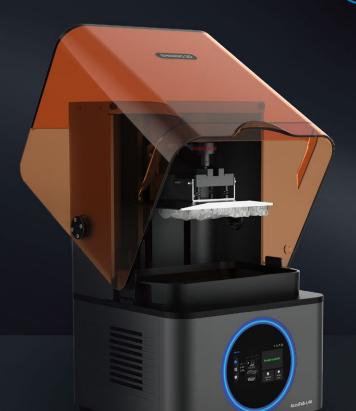

## AccuFab-L4K Large-format Dental 3D Printer

AccuFab-L4K is the latest addition to the SHINING 3D family digital solutions. It is a large-format dental 3D printer developed completely in-house by SHINING 3D to make 3D printing solution more accessible to everyone. It brings users an exceptionally unique printing experience with its features like light-weight, large print size and user-friendly operation.

# **Large Print Size, 4K Resolution**

192\*120mm printing size and 4K resolution satisfy the demands of users for efficiency and details.