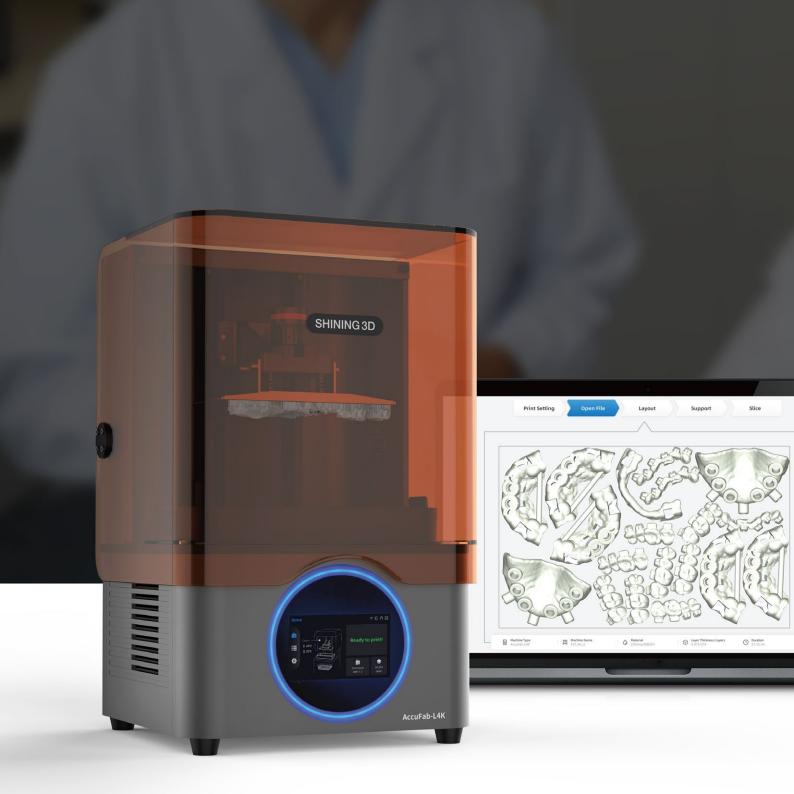

## AccuFab-L4K Dental 3D Printer

Lit Up For Dentistry

## AccuFab-L4K Large-format Dental 3D Printer

AccuFab-L4K is the latest addition to the SHINING 3D family digital solutions. It is a large-format dental 3D printer developed completely in-house by SHINING 3D to make 3D printing solution more accessible to everyone. It brings users an exceptionally unique printing experience with its features like light-weight, large print size and user-friendly operation.